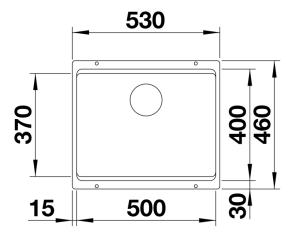

## Planning information

- See p. 381 for the flexible sealing tape required for installing a kitchen mixer tap, drain remote control or soap dispenser in laminate worktops.
- Cut-out information for all of the installation processes can be found in our internet download.

### **Details**

Top view

Cut-out

Front view

Side view