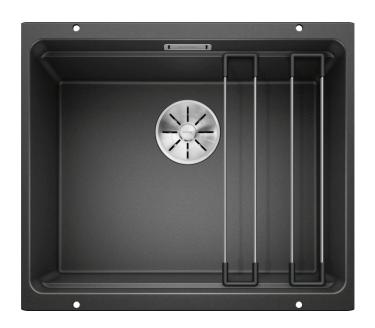

# Product information sheet ETAGON 500-U

Item no. 522227

**Benefits** 

- Generous staggered bowl with the functionality of a sink centre
- Integrated step creates an additional functions level
- Innovative system concept with versatile ETAGON rails
- High-quality features with the covered C-overflow™ and InFino™ drain system elegantly integrated and extremely easy-care
- For undermount installation, ideal in combination with high-quality worktops

### Colours

SILGRANIT™ PuraDur™ anthracite

Available colours: anthracite rock grey alu metallic pearl grey white jasmine champagne

tartufo nutmeg coffee