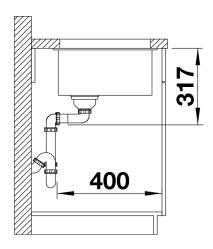

nd InFino™ drain system elegantly integrated and extremely easy-care
- For undermount installation, ideal in combination with high-quality worktops

### Colours



SILGRANIT™ PuraDur™ anthracite

Available colours: anthracite rock grey alu metallic pearl grey white jasmine champagne

tartufo nutmeg coffee

## Planning information

- See p. 381 for the flexible sealing tape required for installing a kitchen mixer tap, drain remote control or soap dispenser in laminate worktops.
- Cut-out information for all of the installation processes can be found in our internet download.

## Scope of supply

- 2 x ETAGON rails in stainless steel, waste kit with space-saving pipe, 3 1/2" InFino™ basket strainer, fixing kit

234164 - Two ETAGON rails

### **Details**



Top view



Cut-out



Front view



Side view