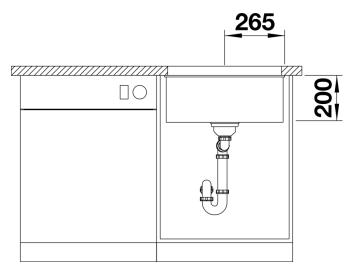

C-overflow™ and InFino™ drain system elegantly integrated and extremely easy-care
- For undermount installation, ideal in combination with high-quality worktops

### Colours



SILGRANIT™ PuraDur™ anthracite

Available colours: anthracite rock grey alu metallic pearl grey white jasmine champagne

tartufo nutmeg coffee

## Planning information

- See p. 381 for the flexible sealing tape required for installing a kitchen mixer tap, drain remote control or soap dispenser in laminate worktops.
- Cut-out information for all of the installation processes can be found in our internet download.

## Scope of supply

- 2 x ETAGON rails in stainless steel, waste kit with space-saving pipe, 3 1/2" InFino™ basket strainer, fixing kit

234164 - Two ETAGON rails

### **Details**



Top view



Cut-out



Front view



Side view