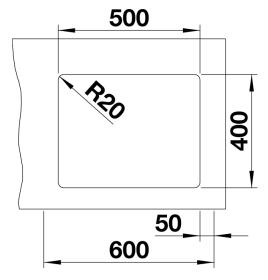

## Planning information

- See p. 381 for the flexible sealing tape required for installing a kitchen mixer tap, drain remote control or soap dispenser in laminate worktops.
- Cut-out information for all of the installation processes can be found in our internet download.

### **Details**

Top view

Cut-out

Front view

Side view