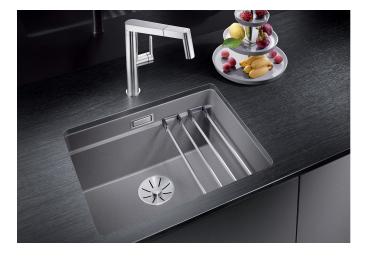

# Product information sheet ETAGON 500-U

Item no. 522227

**Benefits** 

- Generous staggered bowl with the functionality of a sink centre
- Integrated step creates an additional functions level
- Innovative system concept with versatile ETAGON rails
- High-quality features with the covered C-overflow™ and InFino™ drain system elegantly integrated and extremely easy-care
- For undermount installation, ideal in combination with high-quality worktops

## Scope of supply

- 2 x ETAGON rails in stainless steel, waste kit with space-saving pipe, 3 1/2" InFino™ basket strainer, fixing kit

234164 - Two ETAGON rails